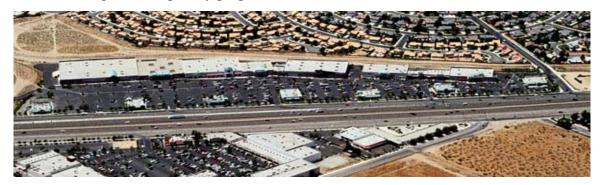

## PAAM Acquires 83,512 Sq. Ft. Shopping Center in Victorville

Los Angeles, California – February 28, 2008 – Pacific Allied Asset Management, LLC ("PAAM") today announced the acquisition of partial segment (83,512 building sq. ft.) of Village Center, a major shopping center located in Victorville, California, from REA Victorville, LLC. Situated approximately 97 miles from Los Angeles, in the heart of City of Victorville, the shopping center is located short distance from Mall of Victor Valley and

close proximity to Ontario International Airport.

Built in 1990 and renovated in 2006, the acquired section of Village Center is occupied with national and regional tenants, including Bed Bath and Beyond®, Cost Plus®, and Party America®. The property also includes land area of 265,716 sq. ft.

This acquisition completes PAAM and its partners' purchase of over 50% of Village Center, which in total occupies approximately 350,000 sq. ft. of building space on 27.68 acres (1,205,741 sq. ft.) of land. PAAM first acquired a segment of Village Center in October of 2003. Number of national tenants, including Best Buy®, PETsMart®, Outback Steakhouse®, and Jack in the Box® occupy the previously acquired area.